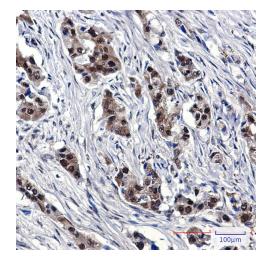

## **Product images:**

Western blot analysis of SUMO1 in Hela lysates using SUMO1 antibody.

Immunohistochemistry analysis of paraffinembedded Human lung cancer using Sumo 1 antibody.High-pressure and temperature Sodium Citrate pH 6.0 was used for antigen retrieval.