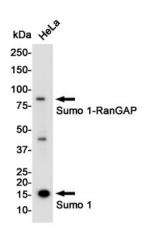

## **Product images:**

Western blot analysis of SUMO1 in Hela lysates using SUMO1 antibody.

Immunohistochemistry analysis of paraffinembedded Human lung cancer using Sumo 1 antibody.High-pressure and temperature Sodium Citrate pH 6.0 was used for antigen retrieval.