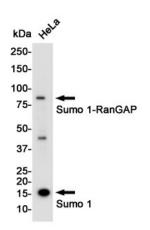

### **Product images:**

Western blot analysis of SUMO1 in Hela lysates using SUMO1 antibody.

Immunohistochemistry analysis of paraffinembedded Human lung cancer using Sumo 1 antibody.High-pressure and temperature Sodium Citrate pH 6.0 was used for antigen retrieval.