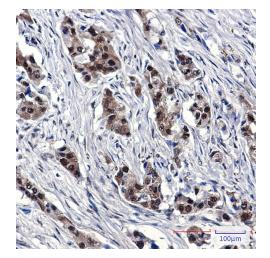

### **Product images:**

Western blot analysis of SUMO1 in Hela lysates using SUMO1 antibody.

Immunohistochemistry analysis of paraffinembedded Human lung cancer using Sumo 1 antibody.High-pressure and temperature Sodium Citrate pH 6.0 was used for antigen retrieval.