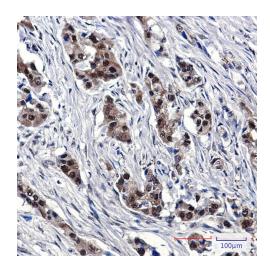

## **Product images:**

Western blot analysis of SUMO1 in Hela lysates using SUMO1 antibody.

Immunohistochemistry analysis of paraffinembedded Human lung cancer using Sumo 1 antibody. High-pressure and temperature Sodium Citrate pH 6.0 was used for antigen retrieval.