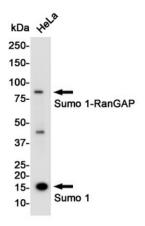

## **Product images:**

Western blot analysis of SUMO1 in Hela lysates using SUMO1 antibody.

Immunohistochemistry analysis of paraffinembedded Human lung cancer using Sumo 1 antibody. High-pressure and temperature Sodium Citrate pH 6.0 was used for antigen retrieval.