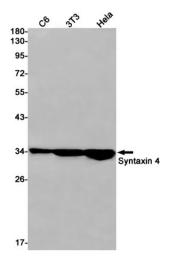

# **Product images:**

Western blot analysis of Syntaxin 4 in C6, 3T3, Hela lysates using Syntaxin 4 antibody.