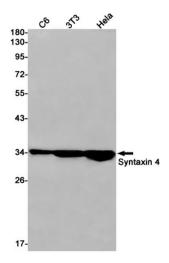

# **Product images:**

Western blot analysis of Syntaxin 4 in C6, 3T3, Hela lysates using Syntaxin 4 antibody.