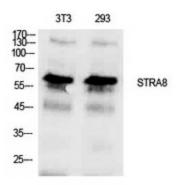

## **Product images:**

Western blot analysis of STRA8 in NIH3T3, 293 lysates using STRA8 antibody.