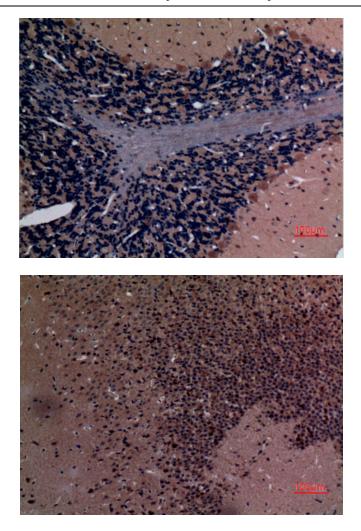

Immunohistochemistry analysis of paraffinembedded mouse brain using Stathmin 2 antibody.High-pressure and temperature Sodium Citrate pH 6.0 was used for antigen retrieval.

This product is to be used for laboratory only. Not for diagnostic or therapeutic use. ©2023 OriGene Technologies, Inc., 9620 Medical Center Drive, Ste 200, Rockville, MD 20850, US