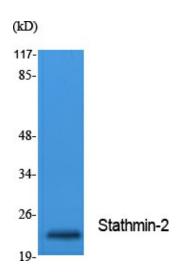

## **Product images:**

Western blot analysis of Stathmin 2 in Jurkat lysates using Stathmin2 antibody.

Immunohistochemistry analysis of paraffinembedded rat brain using Stathmin 2 antibody.High-pressure and temperature Sodium Citrate pH 6.0 was used for antigen retrieval.