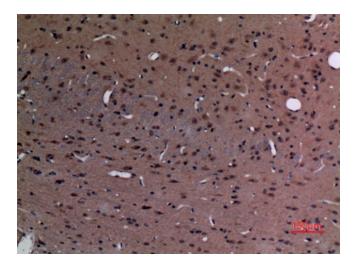

## **Product images:**

Western blot analysis of Stathmin 2 in Jurkat lysates using Stathmin2 antibody.

Immunohistochemistry analysis of paraffinembedded rat brain using Stathmin 2 antibody.High-pressure and temperature Sodium Citrate pH 6.0 was used for antigen retrieval.

This product is to be used for laboratory only. Not for diagnostic or therapeutic use. ©2023 OriGene Technologies, Inc., 9620 Medical Center Drive, Ste 200, Rockville, MD 20850, US

Immunohistochemistry analysis of paraffinembedded rat brain using Stathmin 2 antibody. High-pressure and temperature Sodium Citrate pH 6.0 was used for antigen retrieval.