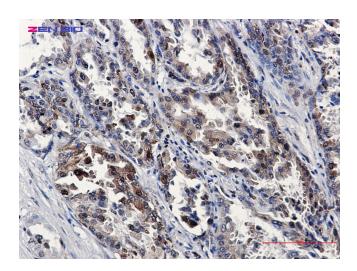

## **Product images:**

Western blot detection of Stathmin 1 in C6,Hela,SHSY-5Y cell lysates using Stathmin 1 Rabbit pAb(1:1000 diluted).Predicted band size:17KDa.Observed band size:17KDa.

Immunohistochemistry of Stathmin 1 in paraffinembedded Human lung cancer tissue using Stathmin 1 Rabbit pAb at dilution 1/20