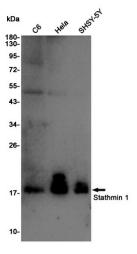

## **Product images:**

Western blot detection of Stathmin 1 in C6,Hela,SHSY-5Y cell lysates using Stathmin 1 Rabbit pAb(1:1000 diluted).Predicted band size:17KDa.Observed band size:17KDa.

Immunohistochemistry of Stathmin 1 in paraffinembedded Human lung cancer tissue using Stathmin 1 Rabbit pAb at dilution 1/20