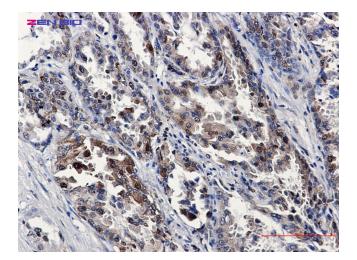

### **Product images:**

Western blot detection of Stathmin 1 in C6,Hela,SHSY-5Y cell lysates using Stathmin 1 Rabbit pAb(1:1000 diluted).Predicted band size:17KDa.Observed band size:17KDa.

Immunohistochemistry of Stathmin 1 in paraffinembedded Human lung cancer tissue using Stathmin 1 Rabbit pAb at dilution 1/20