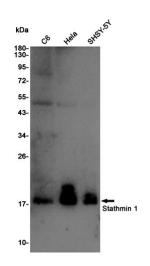

### **Product images:**

Western blot detection of Stathmin 1 in C6,Hela,SHSY-5Y cell lysates using Stathmin 1 Rabbit pAb(1:1000 diluted).Predicted band size:17KDa.Observed band size:17KDa.

Immunohistochemistry of Stathmin 1 in paraffinembedded Human lung cancer tissue using Stathmin 1 Rabbit pAb at dilution 1/20