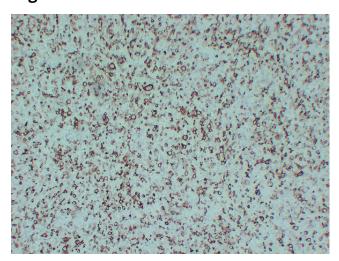

## Stathmin 1 (STMN1) Mouse Monoclonal Antibody [Clone ID: 10D6-2D10-2F9]

**Product data:** 

**Product Type:** Primary Antibodies

**Clone Name:** 10D6-2D10-2F9

Applications: IHC

Recommended Dilution: IHC-p: 1/100-1/500