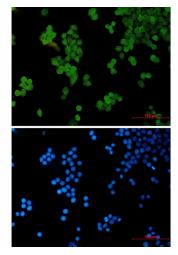

Immunocytochemistry analysis of STAT5b (green) in Hela using STAT5b antibody,and DAPI(blue).