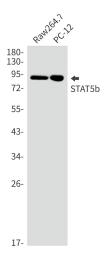

## **Product images:**

Western blot analysis of STAT5b in Raw264.7, PC-12 lysates using STAT5b antibody.

Western blot analysis of STAT5b in Hela, A549, HL-60 lysates using STAT5b antibody

Immunohistochemistry analysis of paraffinembedded Human breast cancer using STAT5b antibody. High-pressure and temperature Sodium Citrate pH 6.0 was used for antigen retrieval.