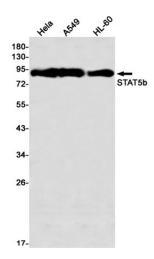

## **Product images:**

Western blot analysis of STAT5b in Raw264.7, PC-12 lysates using STAT5b antibody.

Western blot analysis of STAT5b in Hela, A549, HL-60 lysates using STAT5b antibody

Immunohistochemistry analysis of paraffinembedded Human breast cancer using STAT5b antibody. High-pressure and temperature Sodium Citrate pH 6.0 was used for antigen retrieval.