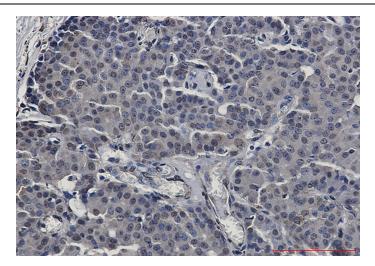

## **Product images:**

Western blot analysis of STAT5b in Raw264.7, PC-12 lysates using STAT5b antibody.

Western blot analysis of STAT5b in Hela, A549, HL-60 lysates using STAT5b antibody

Immunohistochemistry analysis of paraffinembedded Human breast cancer using STAT5b antibody. High-pressure and temperature Sodium Citrate pH 6.0 was used for antigen retrieval.