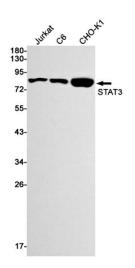

### **Product images:**

Western blot detection of STAT3 in Jurkat,C6,CHO-K1 cell lysates using STAT3 Rabbit mAb(1:1000 diluted).Predicted band size:88kDa.Observed band size:88kDa.

Immunocytochemistry of STAT3(green) in Hela cells using STAT3 Rabbit mAb at dilution 1/200, and DAPI(blue)