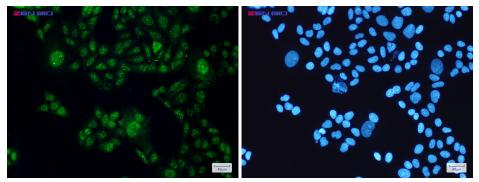

### **Product images:**

Western blot detection of STAT3 in Jurkat,C6,CHO-K1 cell lysates using STAT3 Rabbit mAb(1:1000 diluted).Predicted band size:88kDa.Observed band size:88kDa.

Immunocytochemistry of STAT3(green) in Hela cells using STAT3 Rabbit mAb at dilution 1/200, and DAPI(blue)