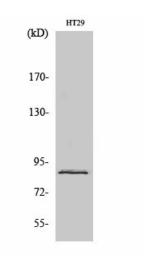

## **Product images:**

Western blot analysis of STAT3 in various lysates using STAT3 antibody.

Western blot analysis of STAT3 in NIH3T3 lysates using Stat3 antibody.

Western blot analysis of STAT3 in Hepg2 lysates using STAT3 antibody.