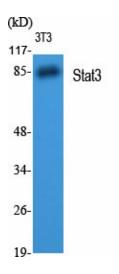

## **Product images:**

Western blot analysis of STAT3 in various lysates using STAT3 antibody.

Western blot analysis of STAT3 in NIH3T3 lysates using Stat3 antibody.

Western blot analysis of STAT3 in Hepg2 lysates using STAT3 antibody.