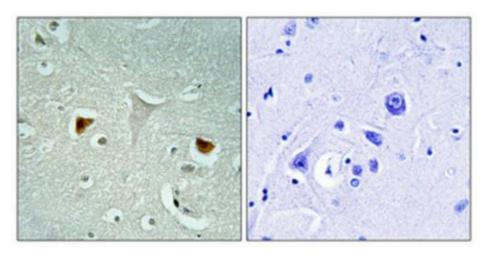

Immunohistochemistry analysis of paraffinembedded Human brain using STAT3 antibody. High-pressure and temperature Tris-EDTA pH 8.0 was used for antigen retrieval. Negetive contrl (right) obtaned from antibody was preabsorbed by immunogen peptide.