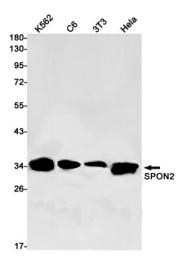

# **Product images:**

Western blot analysis of SPON2 in K562, C6, 3T3, Hela lysates using SPON2 antibody.