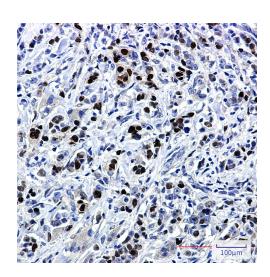

# **Product images:**

Western blot analysis of SOX9 in 3T3, Hela lysates using SOX9 antibody.

Immunohistochemistry analysis of paraffinembedded Human breast cancer using SOX9 antibody. High-pressure and temperature Sodium Citrate pH 6.0 was used for antigen retrieval.