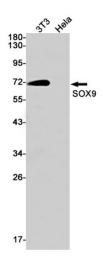

# **Product images:**

Western blot analysis of SOX9 in 3T3, Hela lysates using SOX9 antibody.

Immunohistochemistry analysis of paraffinembedded Human breast cancer using SOX9 antibody. High-pressure and temperature Sodium Citrate pH 6.0 was used for antigen retrieval.