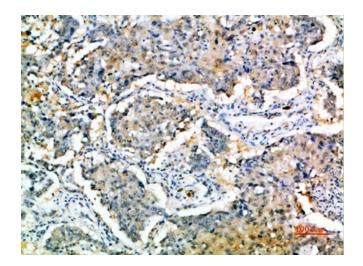

## **Product images:**

Immunohistochemistry analysis of paraffinembedded Human lungcancer using SOCS3 antibody. High-pressure and temperature Sodium Citrate pH 6.0 was used for antigen retrieval.

Immunohistochemical analysis of paraffinembedded Human tonsils using SOCS3 antibody.High-pressure and temperature Sodium Citrate pH 6.0 was used for antigen retrieval.