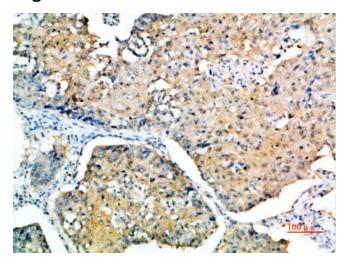

## **Product images:**

Immunohistochemistry analysis of paraffinembedded Human lungcancer using SOCS3 antibody. High-pressure and temperature Sodium Citrate pH 6.0 was used for antigen retrieval.

Immunohistochemical analysis of paraffinembedded Human tonsils using SOCS3 antibody.High-pressure and temperature Sodium Citrate pH 6.0 was used for antigen retrieval.