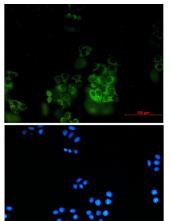

Immunohistochemistry analysis of paraffinembedded Human colon cancer using SNX9 antibody. High-pressure and temperature Sodium Citrate pH 6.0 was used for antigen retrieval.

Immunocytochemistry analysis of SNX9 (green) in Hela using SNX9 antibody,and DAPI(blue).