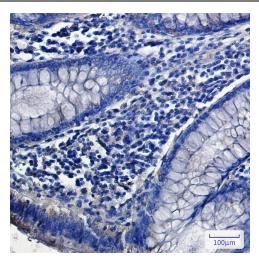

Immunohistochemistry analysis of paraffinembedded Human colon cancer using SNX9 antibody. High-pressure and temperature Sodium Citrate pH 6.0 was used for antigen retrieval.

Immunocytochemistry analysis of SNX9 (green) in Hela using SNX9 antibody,and DAPI(blue).