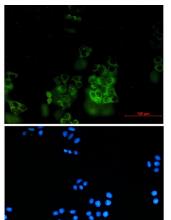

Immunohistochemistry analysis of paraffinembedded Human colon cancer using SNX9 antibody. High-pressure and temperature Sodium Citrate pH 6.0 was used for antigen retrieval.

Immunocytochemistry analysis of SNX9 (green) in Hela using SNX9 antibody,and DAPI(blue).