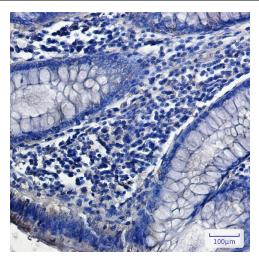

Immunohistochemistry analysis of paraffinembedded Human colon cancer using SNX9 antibody. High-pressure and temperature Sodium Citrate pH 6.0 was used for antigen retrieval.

Immunocytochemistry analysis of SNX9 (green) in Hela using SNX9 antibody,and DAPI(blue).