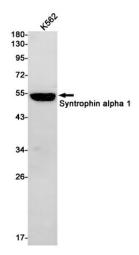

# **Product images:**

Western blot analysis of Syntrophin alpha 1 in K562 lysates using Syntrophin alpha 1 antibody

Immunohistochemistry analysis of paraffinembedded mouse colon using Syntrophin alpha 1 antibody. High-pressure and temperature Sodium Citrate pH 6.0 was used for antigen retrieval.