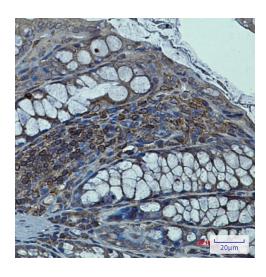

# **Product images:**

Western blot analysis of Syntrophin alpha 1 in K562 lysates using Syntrophin alpha 1 antibody

Immunohistochemistry analysis of paraffinembedded mouse colon using Syntrophin alpha 1 antibody. High-pressure and temperature Sodium Citrate pH 6.0 was used for antigen retrieval.