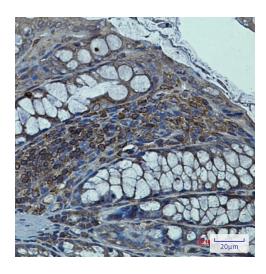

# **Product images:**

Western blot analysis of Syntrophin alpha 1 in K562 lysates using Syntrophin alpha 1 antibody

Immunohistochemistry analysis of paraffinembedded mouse colon using Syntrophin alpha 1 antibody. High-pressure and temperature Sodium Citrate pH 6.0 was used for antigen retrieval.