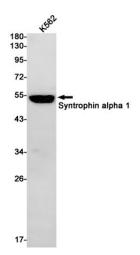

# **Product images:**

Western blot analysis of Syntrophin alpha 1 in K562 lysates using Syntrophin alpha 1 antibody

Immunohistochemistry analysis of paraffinembedded mouse colon using Syntrophin alpha 1 antibody. High-pressure and temperature Sodium Citrate pH 6.0 was used for antigen retrieval.