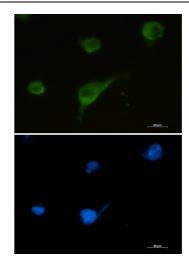

Immunocytochemistry analysis of Syntrophin alpha 1 (green) in U87-MG using Syntrophin alpha 1 antibody,and DAPI(blue).