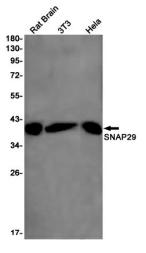

## **Product images:**

Western blot analysis of SNAP29 in rat Brain, 3T3, Hela lysates using SNAP29 antibody.

Immunocytochemistry analysis of SNAP29 (green) in K562 using SNAP29 antibody, and DAPI(blue).