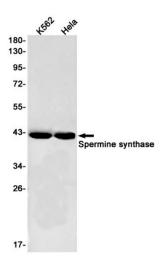

# **Product images:**

Western blot analysis of Spermine synthase in K562, Hela lysates using Spermine Synthase antibody.