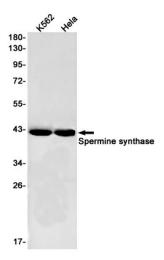

# **Product images:**

Western blot analysis of Spermine synthase in K562, Hela lysates using Spermine Synthase antibody.