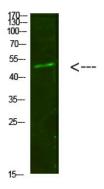

## **Product images:**

Western blot analysis of Smad1/5/9 in 293T lysates using Smad1/5/9 antibody.