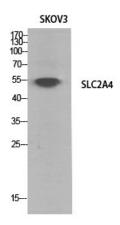

Predicted Protein Size: Observed MW (kDa):56

**Gene Name:** solute carrier family 2 member 4

Database Link: Entrez Gene 6517 Human

P14672

**Background:** Swiss-Prot Acc.P14672.

Synonyms: GLUT-4; GLUT4

**OriGene Technologies, Inc.** 9620 Medical Center Drive, Ste 200

## **Product images:**

Western blot analysis of Glucose Transporter GLUT4 in SKOV-3 lysates using Glucose Transporter GLUT4 antibody.