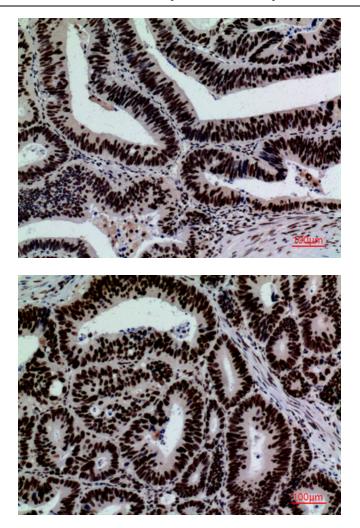

Immunohistochemistry analysis of paraffinembedded Human coloncancer using SIGLEC7 antibody.High-pressure and temperature Sodium Citrate pH 6.0 was used for antigen retrieval.

This product is to be used for laboratory only. Not for diagnostic or therapeutic use. ©2023 OriGene Technologies, Inc., 9620 Medical Center Drive, Ste 200, Rockville, MD 20850, US