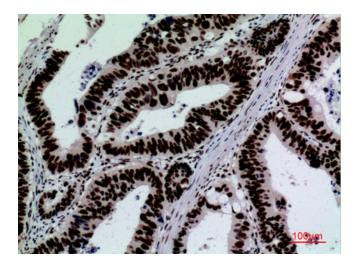

## **Product images:**

Western blot analysis of SIGLEC7 in K562 lysates using SIGLEC7 antibody.

Immunohistochemistry analysis of paraffinembedded Human coloncancer using SIGLEC7 antibody.High-pressure and temperature Sodium Citrate pH 6.0 was used for antigen retrieval.

This product is to be used for laboratory only. Not for diagnostic or therapeutic use. ©2023 OriGene Technologies, Inc., 9620 Medical Center Drive, Ste 200, Rockville, MD 20850, US 

Immunohistochemistry analysis of paraffinembedded Human coloncancer using SIGLEC7 antibody. High-pressure and temperature Sodium Citrate pH 6.0 was used for antigen retrieval.