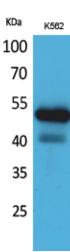

## **Product images:**

Western blot analysis of SIGLEC7 in K562 lysates using SIGLEC7 antibody.

Immunohistochemistry analysis of paraffinembedded Human coloncancer using SIGLEC7 antibody.High-pressure and temperature Sodium Citrate pH 6.0 was used for antigen retrieval.