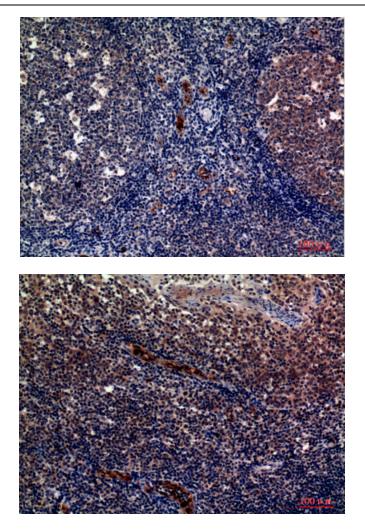

Immunohistochemistry analysis of paraffinembedded Human tonsils using CD62P antibody. High-pressure and temperature Sodium Citrate pH 6.0 was used for antigen retrieval.

Immunohistochemistry analysis of paraffinembedded Human tonsils using CD62P antibody.High-pressure and temperature Sodium Citrate pH 6.0 was used for antigen retrieval.