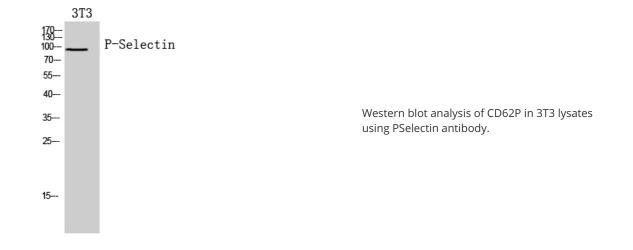

## **Product images:**

Western blot analysis of CD62P in NIH3T3, KB lysates using CD62P antibody.

This product is to be used for laboratory only. Not for diagnostic or therapeutic use. ©2023 OriGene Technologies, Inc., 9620 Medical Center Drive, Ste 200, Rockville, MD 20850, US