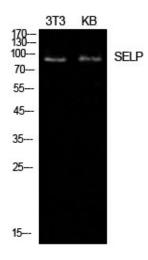

## **Product images:**

Western blot analysis of CD62P in NIH3T3, KB lysates using CD62P antibody.

This product is to be used for laboratory only. Not for diagnostic or therapeutic use. ©2023 OriGene Technologies, Inc., 9620 Medical Center Drive, Ste 200, Rockville, MD 20850, US