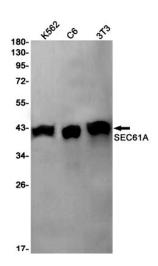

### **Product images:**

Western blot analysis of SEC61A in K562, C6, 3T3 lysates using SEC61A antibody.

Immunohistochemistry analysis of paraffinembedded Human lung cancer using SEC61A antibody.High-pressure and temperature Sodium Citrate pH 6.0 was used for antigen retrieval.