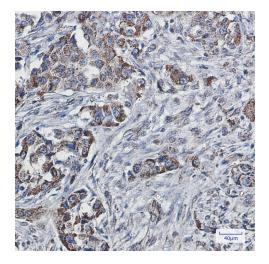

### **Product images:**

Western blot analysis of SEC61A in K562, C6, 3T3 lysates using SEC61A antibody.

Immunohistochemistry analysis of paraffinembedded Human lung cancer using SEC61A antibody.High-pressure and temperature Sodium Citrate pH 6.0 was used for antigen retrieval.