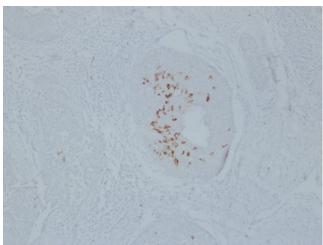

Immunohistochemical analysis of paraffinembedded Breast carcinoma. 1, Antibody was diluted at 1:200(4°,overnight). 2, TRIS-EDTA of pH8.0 was used for antigen retrieval. 3,Secondary antibody was diluted at 1:200(room temperature, 30min).