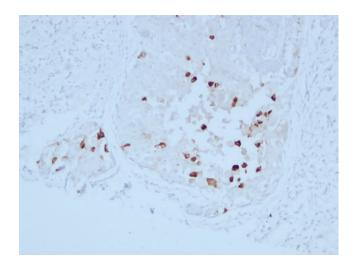

Immunohistochemical analysis of paraffinembedded Breast carcinoma. 1, Antibody was diluted at 1:200(4°,overnight). 2, TRIS-EDTA of pH8.0 was used for antigen retrieval. 3,Secondary antibody was diluted at 1:200(room temperature, 30min).