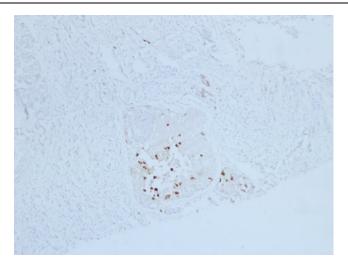

Immunohistochemical analysis of paraffinembedded Breast carcinoma. 1, Antibody was diluted at 1:200(4°,overnight). 2, TRIS-EDTA of pH8. was used for antigen retrieval. 3,Secondary antibody was diluted at 1:200(room temperature, 30min).