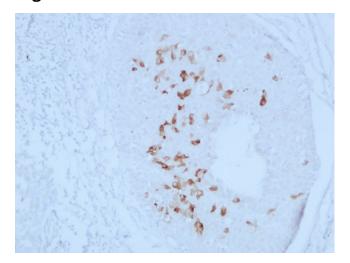

# **Product images:**

Immunohistochemical analysis of paraffinembedded Breast carcinoma. 1, Antibody was diluted at 1:200(4°,overnight). 2, TRIS-EDTA of pH8.0 was used for antigen retrieval. 3,Secondary antibody was diluted at 1:200(room temperature, 30min).