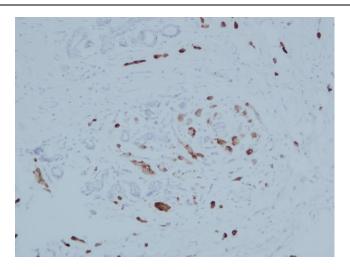

Immunohistochemical analysis of paraffinembedded Breast carcinoma. 1, Antibody was diluted at 1:200(4°,overnight). 2, TRIS-EDTA of pH8.0 was used for antigen retrieval. 3,Secondary antibody was diluted at 1:200(room temperature, 30min).