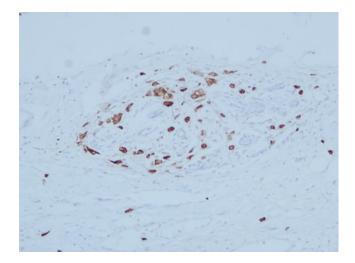

# **Product images:**

Immunohistochemical analysis of paraffinembedded Breast carcinoma. 1, Antibody was diluted at 1:200(4°,overnight). 2, TRIS-EDTA of pH8.0 was used for antigen retrieval. 3,Secondary antibody was diluted at 1:200(room temperature, 30min).