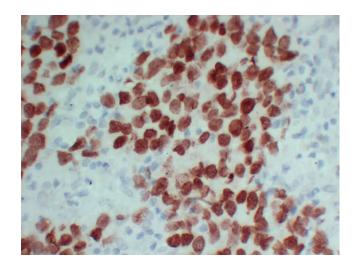

Predicted band size: 113kDa Observed band size: 130kDa Western blot analysis of SALL4 Antibody at 1:1000 dilution.

Immunohistochemical analysis of paraffinembedded Seminoma-high magnification. 1, Antibody was diluted at 1:200(4°,overnight). 2, TRIS-EDTA of pH8.0 was used for antigen retrieval. 3,Secondary antibody was diluted at 1:200(room temperature, 30min).

Immunohistochemical analysis of paraffinembedded Seminoma-high magnification. 1, Antibody was diluted at 1:200(4°,overnight). 2, TRIS-EDTA of pH8. was used for antigen retrieval. 3,Secondary antibody was diluted at 1:200(room temperature, 30min).