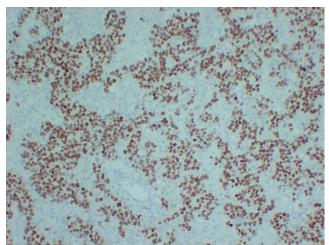

Predicted band size: 113kDa Observed band size: 130kDa Western blot analysis of SALL4 Antibody at 1:1000 dilution.

Immunohistochemical analysis of paraffinembedded Seminoma-high magnification. 1, Antibody was diluted at 1:200(4°,overnight). 2, TRIS-EDTA of pH8.0 was used for antigen retrieval. 3,Secondary antibody was diluted at 1:200(room temperature, 30min).