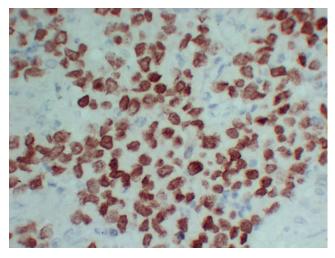

Predicted band size: 113kDa Observed band size: 130kDa Western blot analysis of SALL4 Antibody at 1:1000 dilution.

Immunohistochemical analysis of paraffinembedded Seminoma-high magnification. 1, Antibody was diluted at 1:200(4°,overnight). 2, TRIS-EDTA of pH8.0 was used for antigen retrieval. 3,Secondary antibody was diluted at 1:200(room temperature, 30min).

Immunohistochemical analysis of paraffinembedded Seminoma-high magnification. 1, Antibody was diluted at 1:200(4°,overnight). 2, TRIS-EDTA of pH8. was used for antigen retrieval. 3,Secondary antibody was diluted at 1:200(room temperature, 30min).