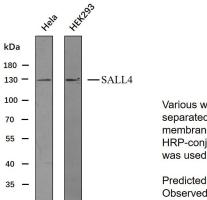

## **Product images:**

Various whole cell lysates(30ug) were separated by 8% SDS-PAGE, and the membrane was blotted with SALL4. The HRP-conjugated anti-Mouse IgG antibody was used to detect the antibody.

Predicted band size: 113kDa Observed band size: 130kDa Western blot analysis of SALL4 Antibody at 1:1000 dilution.

Immunohistochemical analysis of paraffinembedded Seminoma-high magnification. 1, Antibody was diluted at 1:200(4°,overnight). 2, TRIS-EDTA of pH8.0 was used for antigen retrieval. 3,Secondary antibody was diluted at 1:200(room temperature, 30min).