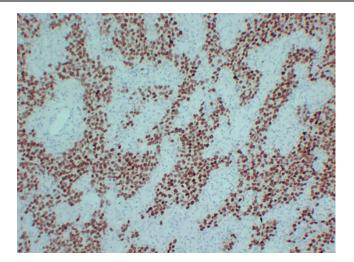

Immunohistochemical analysis of paraffinembedded Seminoma. 1, Antibody was diluted at 1:200(4°,overnight). 2, TRIS-EDTA of pH8.0 was used for antigen retrieval. 3,Secondary antibody was diluted at 1:200(room temperature, 30min).