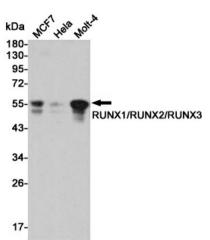

## **Product images:**

Western blot analysis of RUNX1/RUNX2/RUNX3 in Raji and Jurkat lysates using RUNX1/RUNX2/RUNX3 antibody.

Western blot analysis of RUNX1/RUNX2/RUNX3 expression in MCF-7, Hela and Molt4 lysates using RUNX1/RUNX2/RUNX3 antibody