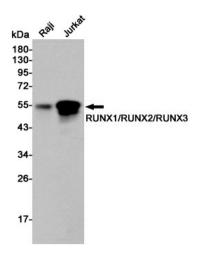

## **Product images:**

Western blot analysis of RUNX1/RUNX2/RUNX3 in Raji and Jurkat lysates using RUNX1/RUNX2/RUNX3 antibody.

Western blot analysis of RUNX1/RUNX2/RUNX3 expression in MCF-7, Hela and Molt4 lysates using RUNX1/RUNX2/RUNX3 antibody