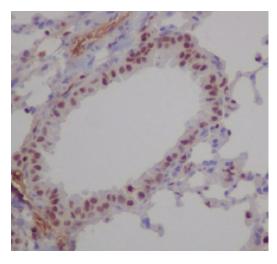

Western blot analysis of RUNX1/RUNX2/RUNX3 in MOLT4 lysates using RUNX antibody.

Immunohistochemistry analysis of paraffinembedded mouse lung using RUNX1/RUNX2/RUNX3 antibody.High-pressure and temperature Sodium Citrate pH 6.0 was used for antigen retrieval.