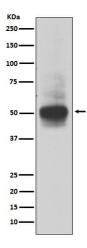

Western blot analysis of RUNX1/RUNX2/RUNX3 in MOLT4 lysates using RUNX antibody.

Immunohistochemistry analysis of paraffinembedded mouse lung using RUNX1/RUNX2/RUNX3 antibody.High-pressure and temperature Sodium Citrate pH 6.0 was used for antigen retrieval.