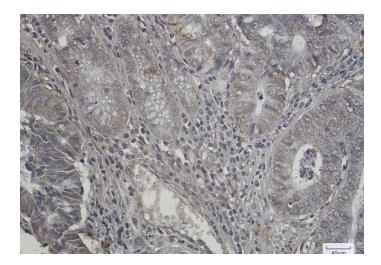

## **Product images:**

Western blot analysis of P70 S6 Kinase beta in rat Brain, C6, Hela lysates using P70 S6 Kinase beta antibody.

Immunohistochemistry analysis of paraffinembedded Human colon cancer tissue using P70 S6 Kinase beta antibody. High-pressure and temperature Sodium Citrate pH 6.0 was used for antigen retrieval.