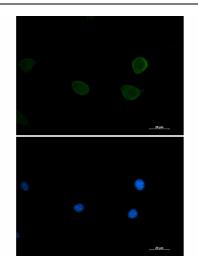

This product is to be used for laboratory only. Not for diagnostic or therapeutic use. ©2025 OriGene Technologies, Inc., 9620 Medical Center Drive, Ste 200, Rockville, MD 20850, US

Immunocytochemistry analysis of S6K2 (green) in 3T3 using S6K2 antibody, and DAPI(blue).