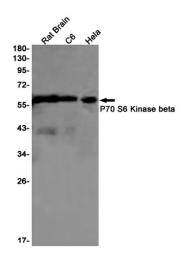

## **Product images:**

Western blot analysis of P70 S6 Kinase beta in rat Brain, C6, Hela lysates using P70 S6 Kinase beta antibody.

Immunohistochemistry analysis of paraffinembedded Human colon cancer tissue using P70 S6 Kinase beta antibody. High-pressure and temperature Sodium Citrate pH 6.0 was used for antigen retrieval.