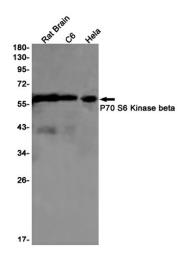

### **Product images:**

Western blot analysis of P70 S6 Kinase beta in rat Brain, C6, Hela lysates using P70 S6 Kinase beta antibody.

Immunohistochemistry analysis of paraffinembedded Human colon cancer tissue using P70 S6 Kinase beta antibody. High-pressure and temperature Sodium Citrate pH 6.0 was used for antigen retrieval.