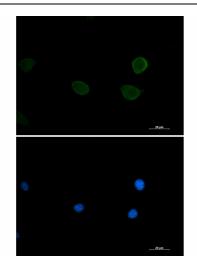

This product is to be used for laboratory only. Not for diagnostic or therapeutic use. ©2023 OriGene Technologies, Inc., 9620 Medical Center Drive, Ste 200, Rockville, MD 20850, US 

Immunocytochemistry analysis of S6K2 (green) in 3T3 using S6K2 antibody, and DAPI(blue).