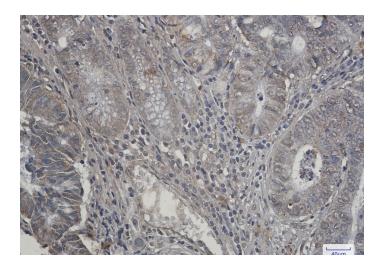

### **Product images:**

Western blot analysis of P70 S6 Kinase beta in rat Brain, C6, Hela lysates using P70 S6 Kinase beta antibody.

Immunohistochemistry analysis of paraffinembedded Human colon cancer tissue using P70 S6 Kinase beta antibody. High-pressure and temperature Sodium Citrate pH 6.0 was used for antigen retrieval.