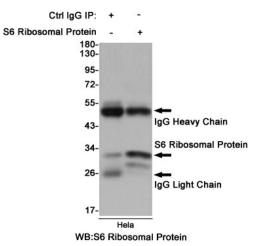

Immunohistochemistry analysis of paraffinembedded Human breast cancer using RPS6 antibody.High-pressure and temperature Sodium Citrate pH 6.0 was used for antigen retrieval.

Immunoprecipitation analysis of Hela cell lysates using S6 Ribosomal Protein antibody.