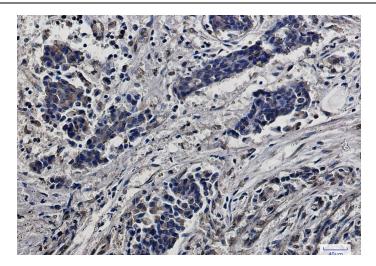

Immunohistochemistry analysis of paraffinembedded Human breast cancer using RPS6 antibody.High-pressure and temperature Sodium Citrate pH 6.0 was used for antigen retrieval.

Immunoprecipitation analysis of Hela cell lysates using S6 Ribosomal Protein antibody.