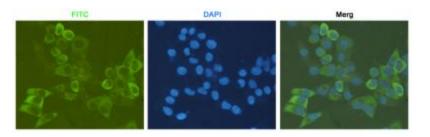

Immunocytochemistry analysis of HeLa using antiS6 Ribosomal Protein antibody.

This product is to be used for laboratory only. Not for diagnostic or therapeutic use. ©2024 OriGene Technologies, Inc., 9620 Medical Center Drive, Ste 200, Rockville, MD 20850, US