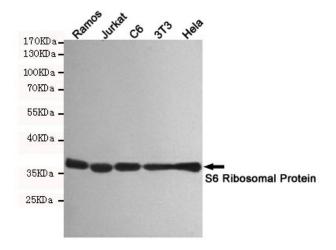

# **Product images:**

Western blot analysis of S6 Ribosomal Protein in Ramos, Jurkat, C6, 3T3 and Hela lysates using S6 Ribosomal Protein antibody.

Western blot analysis of S6 Ribosomal Protein in CHO-K1, Raji, Raw264.7 and COS7 lysates using S6 Ribosomal Protein anibody.