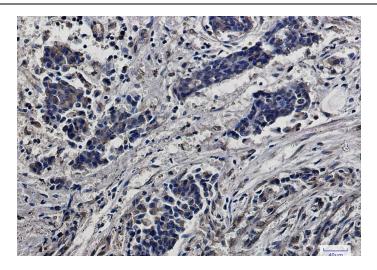

Immunohistochemistry analysis of paraffinembedded Human breast cancer using RPS6 antibody. High-pressure and temperature Sodium Citrate pH 6.0 was used for antigen retrieval.

Immunoprecipitation analysis of Hela cell lysates using S6 Ribosomal Protein antibody.