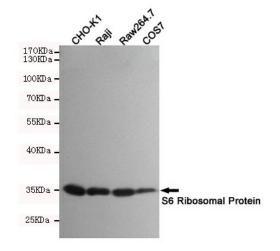

# **Product images:**

Western blot analysis of S6 Ribosomal Protein in Ramos, Jurkat, C6, 3T3 and Hela lysates using S6 Ribosomal Protein antibody.

Western blot analysis of S6 Ribosomal Protein in CHO-K1, Raji, Raw264.7 and COS7 lysates using S6 Ribosomal Protein anibody.