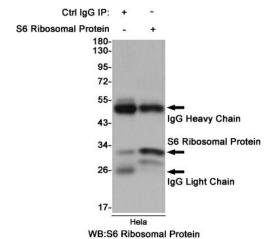

Immunohistochemistry analysis of paraffinembedded Human breast cancer using RPS6 antibody. High-pressure and temperature Sodium Citrate pH 6.0 was used for antigen retrieval.

Immunoprecipitation analysis of Hela cell lysates using S6 Ribosomal Protein antibody.