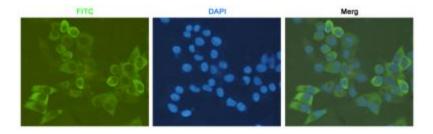

**Database Link:** Entrez Gene 6194 Human

P62753

**Background:** Swiss-Prot Acc.P62753.May play an important role in controlling cell growth and proliferation

through the selective translation of particular classes of mRNA.

Synonyms: RPS6





# **Product images:**



Western blot analysis of S6 Ribosomal Protein in Ramos, Jurkat, C6, 3T3 and Hela lysates using S6 Ribosomal Protein antibody.



Western blot analysis of S6 Ribosomal Protein in CHO-K1, Raji, Raw264.7 and COS7 lysates using S6 Ribosomal Protein anibody.





Immunohistochemistry analysis of paraffinembedded Human breast cancer using RPS6 antibody. High-pressure and temperature Sodium Citrate pH 6.0 was used for antigen retrieval.



Immunoprecipitation analysis of Hela cell lysates using S6 Ribosomal Protein antibody.



Immunocytochemistry analysis of HeLa using antiS6 Ribosomal Protein antibody.