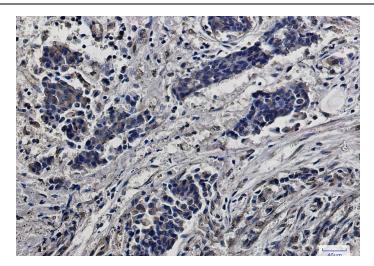

Immunohistochemistry analysis of paraffinembedded Human breast cancer using RPS6 antibody.High-pressure and temperature Sodium Citrate pH 6.0 was used for antigen retrieval.

Immunoprecipitation analysis of Hela cell lysates using S6 Ribosomal Protein antibody.