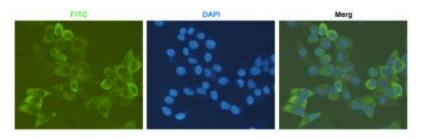

Immunocytochemistry analysis of HeLa using antiS6 Ribosomal Protein antibody.

This product is to be used for laboratory only. Not for diagnostic or therapeutic use. ©2023 OriGene Technologies, Inc., 9620 Medical Center Drive, Ste 200, Rockville, MD 20850, US