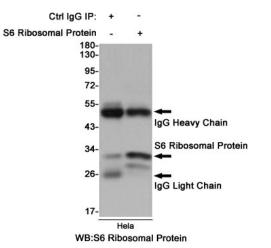

Immunohistochemistry analysis of paraffinembedded Human breast cancer using RPS6 antibody.High-pressure and temperature Sodium Citrate pH 6.0 was used for antigen retrieval.

Immunoprecipitation analysis of Hela cell lysates using S6 Ribosomal Protein antibody.