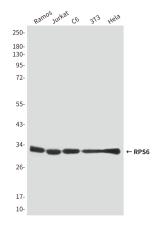

### **Product images:**

Immunoprecipitation analysis of Hela cell lysates using S6 Ribosomal Protein Mouse mAb.

Western blot analysis of S6 Ribosomal Protein in Ramos, Jurkat, C6, 3T3 and Hela lysates using S6 Ribosomal Protein antibody.