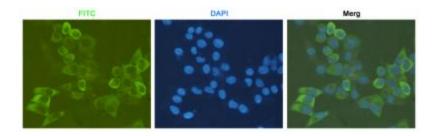

Immunocytochemistry staining of HeLa cells fixed with 4% Paraformaldehyde and using anti-S6 Ribosomal Protein mouse mAb (dilution 1:200).

This product is to be used for laboratory only. Not for diagnostic or therapeutic use. ©2025 OriGene Technologies, Inc., 9620 Medical Center Drive, Ste 200, Rockville, MD 20850, US