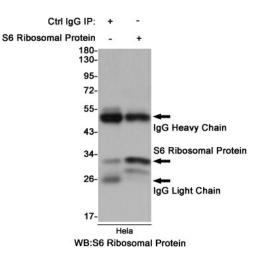

### **Product images:**

Immunoprecipitation analysis of Hela cell lysates using S6 Ribosomal Protein Mouse mAb.

Western blot analysis of S6 Ribosomal Protein in Ramos, Jurkat, C6, 3T3 and Hela lysates using S6 Ribosomal Protein antibody.