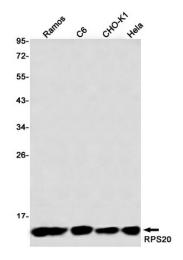

## **Product images:**

Western blot analysis of RPS20 in 3T3, Raw264.7, PC-12, C6 lysates using RPS20 antibody.

Western blot analysis of RPS20 in Hela, CHO-K1, C6, Ramos lysates using RPS20 antibody.

Immunohistochemistry analysis of paraffinembedded Human tonsil using RPS20 antibody. High-pressure and temperature Sodium Citrate pH 6.0 was used for antigen retrieval.