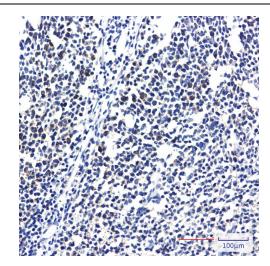

## **Product images:**

Western blot analysis of RPS20 in 3T3, Raw264.7, PC-12, C6 lysates using RPS20 antibody.

Western blot analysis of RPS20 in Hela, CHO-K1, C6, Ramos lysates using RPS20 antibody.

Immunohistochemistry analysis of paraffinembedded Human tonsil using RPS20 antibody. High-pressure and temperature Sodium Citrate pH 6.0 was used for antigen retrieval.