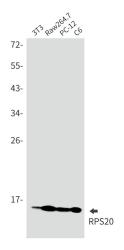

## **Product images:**

Western blot analysis of RPS20 in 3T3, Raw264.7, PC-12, C6 lysates using RPS20 antibody.

Western blot analysis of RPS20 in Hela, CHO-K1, C6, Ramos lysates using RPS20 antibody.

Immunohistochemistry analysis of paraffinembedded Human tonsil using RPS20 antibody. High-pressure and temperature Sodium Citrate pH 6.0 was used for antigen retrieval.