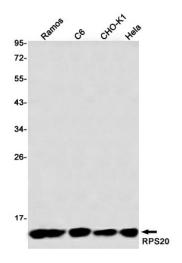

## **Product images:**

Western blot analysis of RPS20 in 3T3, Raw264.7, PC-12, C6 lysates using RPS20 antibody.

Western blot analysis of RPS20 in Hela, CHO-K1, C6, Ramos lysates using RPS20 antibody.

Immunohistochemistry analysis of paraffinembedded Human tonsil using RPS20 antibody. High-pressure and temperature Sodium Citrate pH 6.0 was used for antigen retrieval.