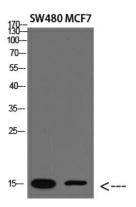

## **Product images:**

Western blot analysis of RPA3 in SW480, MCF-7 lysates using RPA3 antibody.