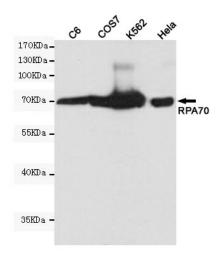

# **Product images:**

Western blot detection of RPA70 in C6,COS7,K562 and Hela cell lysates using RPA70 mouse mAb (1:1000 diluted).Predicted band size:70KDa.Observed band size:70KDa.