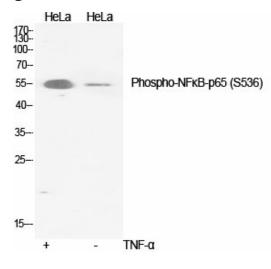

### **Product images:**

Western blot analysis of Phospho-NF-KB p65 (Ser536) in various lysates using Phospho-NF-KB p65 (Ser536) antibody.

This product is to be used for laboratory only. Not for diagnostic or therapeutic use. ©2023 OriGene Technologies, Inc., 9620 Medical Center Drive, Ste 200, Rockville, MD 20850, US