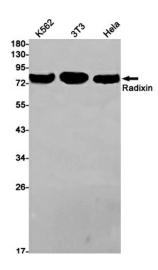

# **Product images:**

Western blot analysis of Radixin in rat lung lysates using Radixin antibody.

Western blot analysis of Radixin in K562, 3T3, Hela lysates using Radixin antibody.

Immunohistochemistry analysis of paraffinembedded Human lung cancer using Radixin antibody. High-pressure and temperature Sodium Citrate pH 6.0 was used for antigen retrieval.