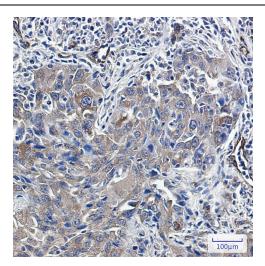

# **Product images:**

Western blot analysis of Radixin in rat lung lysates using Radixin antibody.

Western blot analysis of Radixin in K562, 3T3, Hela lysates using Radixin antibody.

Immunohistochemistry analysis of paraffinembedded Human lung cancer using Radixin antibody. High-pressure and temperature Sodium Citrate pH 6.0 was used for antigen retrieval.