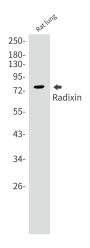

# **Product images:**

Western blot analysis of Radixin in rat lung lysates using Radixin antibody.

Western blot analysis of Radixin in K562, 3T3, Hela lysates using Radixin antibody.

Immunohistochemistry analysis of paraffinembedded Human lung cancer using Radixin antibody. High-pressure and temperature Sodium Citrate pH 6.0 was used for antigen retrieval.