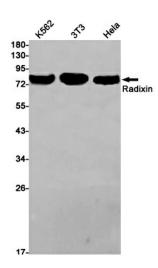

# **Product images:**

Western blot analysis of Radixin in rat lung lysates using Radixin antibody.

Western blot analysis of Radixin in K562, 3T3, Hela lysates using Radixin antibody.

Immunohistochemistry analysis of paraffinembedded Human lung cancer using Radixin antibody. High-pressure and temperature Sodium Citrate pH 6.0 was used for antigen retrieval.