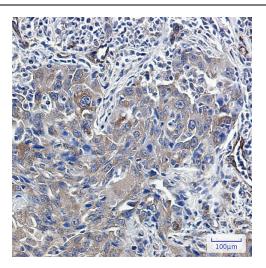

# **Product images:**

Western blot analysis of Radixin in rat lung lysates using Radixin antibody.

Western blot analysis of Radixin in K562, 3T3, Hela lysates using Radixin antibody.

Immunohistochemistry analysis of paraffinembedded Human lung cancer using Radixin antibody. High-pressure and temperature Sodium Citrate pH 6.0 was used for antigen retrieval.