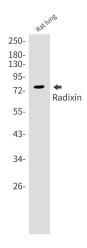

# **Product images:**

Western blot analysis of Radixin in rat lung lysates using Radixin antibody.

Western blot analysis of Radixin in K562, 3T3, Hela lysates using Radixin antibody.

Immunohistochemistry analysis of paraffinembedded Human lung cancer using Radixin antibody. High-pressure and temperature Sodium Citrate pH 6.0 was used for antigen retrieval.