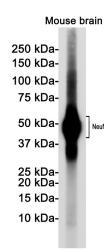

### **Product images:**

Western blot analysis of NeuN in mouse brain lysates using NeuN antibody.

Western blot analysis of NeuN in rat Brain lysates using NeuN antibody

This product is to be used for laboratory only. Not for diagnostic or therapeutic use. ©2024 OriGene Technologies, Inc., 9620 Medical Center Drive, Ste 200, Rockville, MD 20850, US