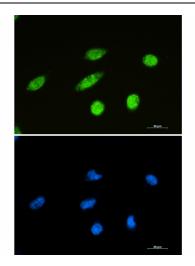

Immunocytochemistry analysis of NeuN (green) in SH-SY5Y using NeuN antibody, and DAPI(blue).

This product is to be used for laboratory only. Not for diagnostic or therapeutic use. ©2024 OriGene Technologies, Inc., 9620 Medical Center Drive, Ste 200, Rockville, MD 20850, US