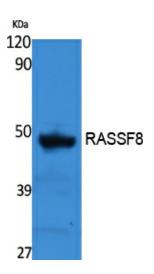

## **Product images:**

Western blot analysis of RASSF8 in rat stomach lysates using RASSF8 antibody.

This product is to be used for laboratory only. Not for diagnostic or therapeutic use. ©2023 OriGene Technologies, Inc., 9620 Medical Center Drive, Ste 200, Rockville, MD 20850, US