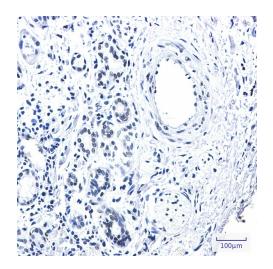

### **Product images:**

Western blot analysis of Rad21 in Hela, CHO-K1, Ramos lysates using Rad21 antibody.

Immunohistochemistry analysis of paraffinembedded Human lung cancer tissue using Rad21 antibody. High-pressure and temperature Sodium Citrate pH 6.0 was used for antigen retrieval.