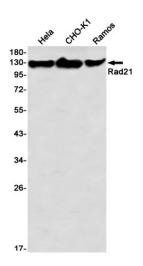

### **Product images:**

Western blot analysis of Rad21 in Hela, CHO-K1, Ramos lysates using Rad21 antibody.

Immunohistochemistry analysis of paraffinembedded Human lung cancer tissue using Rad21 antibody. High-pressure and temperature Sodium Citrate pH 6.0 was used for antigen retrieval.