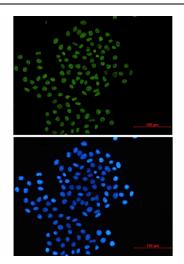

This product is to be used for laboratory only. Not for diagnostic or therapeutic use. ©2023 OriGene Technologies, Inc., 9620 Medical Center Drive, Ste 200, Rockville, MD 20850, US

Immunocytochemistry analysis of Rad21 (green) in Hela using Rad21 antibody, and DAPI(blue).