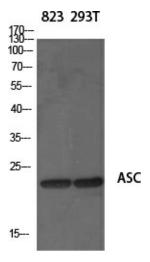

## **Product images:**

Western blot analysis of ASC in various lysates using ASC antibody.