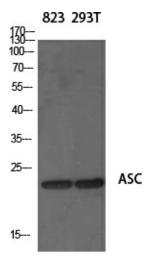

Predicted Protein Size: Observed MW (kDa):21

**Gene Name:** PYD and CARD domain containing

Database Link: Entrez Gene 29108 Human

Q9ULZ3

**Background:** Swiss-Prot Acc.Q9ULZ3.

Synonyms: ASC; CARD5; hASC; MGC10332; TMS; TMS-1; TMS1

## **Product images:**

Western blot analysis of ASC in various lysates using ASC antibody.