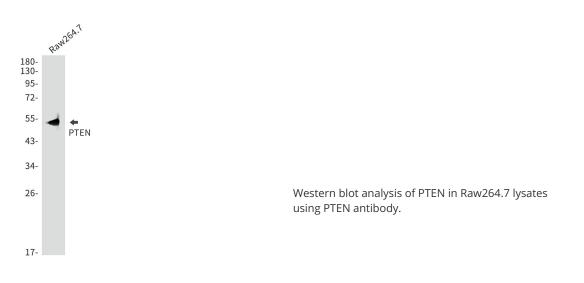

## **Product images:**

Western blot analysis of PTEN in MCF-7 lysates using PTEN antibody.

This product is to be used for laboratory only. Not for diagnostic or therapeutic use. ©2025 OriGene Technologies, Inc., 9620 Medical Center Drive, Ste 200, Rockville, MD 20850, US